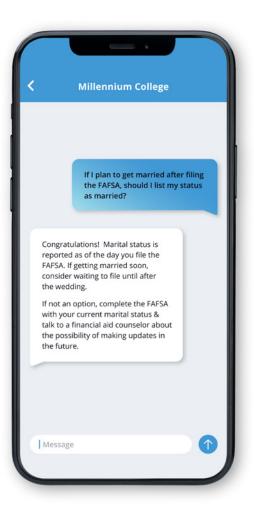

### Why choose VirtualAdvisor

Add VirtualAdvisor to your team, and you'll connect students to information that's specific to them, like their financial aid status, scholarship eligibility, and more, instantly. This is bigger than a search chatbot; an Al-powered virtual assistant authenticates users, integrates data across systems and provides personalized, actionable answers.

Of students expect to get their questions answered via online chat service.

Of students say technologies that support them outside of schools are just as important in school.

VirtualAdvisor provides students with a comprehensive self-service set of tools to make more informed decisions concerning financial aid.